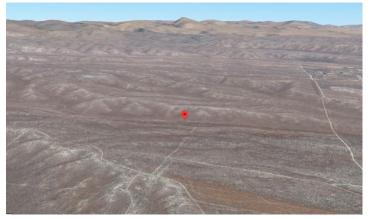

Museum, Peace Park, California Trail Interpretive Center, Lamoille Canyon Scenic Byway, Western Folklife Center,

Wild Horse State Recreation Area, Main City Park, South Fork State Recreation Area

- Elevation: 5212 ft (low) 5236 (high)
- Zip Code: 89801
- Acreage: 2.06

GPS Coordinates:

- ESTIMATED GPS CENTER: 40°53'36.37"N, 115°43'28.17"W
- ESTIMATED NW GPS : 40°53'37.84"N, 115°43'30.10"W
- ESTIMATED NE GPS: 40°53'37.85"N, 115°43'26.21"W
- ESTIMATED SE GPS: 40°53'34.90"N, 115°43'26.23"W
- ESTIMATED SW GPS: 40°53'34.90"N, 115°43'30.11"W

GOOGLE MAP DIRECTIONS: <u>https://goo.gl/maps/jeJpp8HaSLT9386U8</u>

For land use information call Planning & Zoning: (775) 777-7160 County Website: <u>https://www.elkocountynv.net/</u>

## GIS PHOTO VIEW



## AERIAL PHOTO VIEW



## STREET LEVEL VIEW