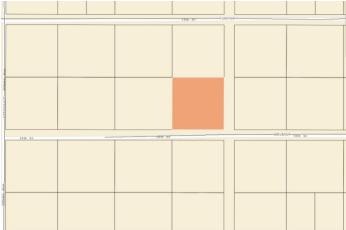

, Plain
- Area Attractions: Northeastern Nevada Museum, Peace Park, California Trail Interpretive Center, Lamoille Canyon Scenic Byway, Western Folklife Center,

Wild Horse State Recreation Area, Main City Park, South Fork State Recreation Area

- Elevation: 5212 ft (low) 5236 (high)
- Zip Code: 89801
- Acreage: 2.06

GPS Coordinates:

- ESTIMATED GPS CENTER: 40°53'36.37"N, 115°43'28.17"W
- ESTIMATED NW GPS : 40°53'37.84"N, 115°43'30.10"W
- ESTIMATED NE GPS: 40°53'37.85"N, 115°43'26.21"W
- ESTIMATED SE GPS: 40°53'34.90"N, 115°43'26.23"W
- ESTIMATED SW GPS: 40°53'34.90"N, 115°43'30.11"W

GOOGLE MAP DIRECTIONS: <u>https://goo.gl/maps/jeJpp8HaSLT9386U8</u>

For land use information call Planning & Zoning: (775) 777-7160 County Website: <u>https://www.elkocountynv.net/</u>

## GIS PHOTO VIEW



## AERIAL PHOTO VIEW



## STREET LEVEL VIEW